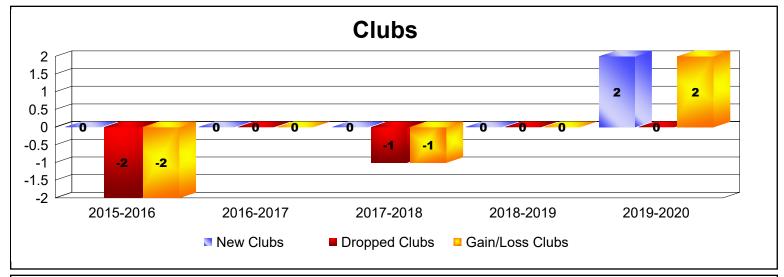

District 14 F

As of June 2020 Cumulative

| Year      | New<br>Clubs | Dropped<br>Clubs | Gain/<br>Loss<br>Clubs | New<br>Members | Charter<br>Members | Reinstate<br>Members | Transfer<br>Members | Total<br>Member<br>Added | Total<br>Members<br>Dropped | Gain/<br>Loss<br>Members |
|-----------|--------------|------------------|------------------------|----------------|--------------------|----------------------|---------------------|--------------------------|-----------------------------|--------------------------|
| 2015-2016 | 0            | -2               | -2                     | 80             | 4                  | 3                    | 5                   | 92                       | -146                        | -54                      |
| 2016-2017 | 0            | 0                | 0                      | 96             | 0                  | 1                    | 2                   | 99                       | -136                        | -37                      |
| 2017-2018 | 0            | -1               | -1                     | 92             | 0                  | 6                    | 13                  | 111                      | -147                        | -36                      |
| 2018-2019 | 0            | 0                | 0                      | 92             | 0                  | 0                    | 5                   | 97                       | -107                        | -10                      |
| 2019-2020 | 2            | 0                | 2                      | 55             | 43                 | 1                    | 2                   | 101                      | -86                         | 15                       |
| Average   | 0            | -1               | 0                      | 83             | 9                  | 2                    | 5                   | 100                      | -124                        | -24                      |