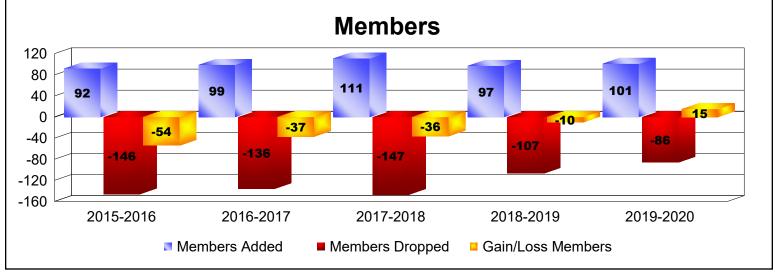

District 14 F

As of June 2020 Cumulative

| Year      | New<br>Clubs | Dropped<br>Clubs | Gain/<br>Loss<br>Clubs | New<br>Members | Charter<br>Members | Reinstate<br>Members | Transfer<br>Members | Total<br>Member<br>Added | Total<br>Members<br>Dropped | Gain/<br>Loss<br>Members |
|-----------|--------------|------------------|------------------------|----------------|--------------------|----------------------|---------------------|--------------------------|-----------------------------|--------------------------|
| 2015-2016 | 0            | -2               | -2                     | 80             | 4                  | 3                    | 5                   | 92                       | -146                        | -54                      |
| 2016-2017 | 0            | 0                | 0                      | 96             | 0                  | 1                    | 2                   | 99                       | -136                        | -37                      |
| 2017-2018 | 0            | -1               | -1                     | 92             | 0                  | 6                    | 13                  | 111                      | -147                        | -36                      |
| 2018-2019 | 0            | 0                | 0                      | 92             | 0                  | 0                    | 5                   | 97                       | -107                        | -10                      |
| 2019-2020 | 2            | 0                | 2                      | 55             | 43                 | 1                    | 2                   | 101                      | -86                         | 15                       |
| Average   | 0            | -1               | 0                      | 83             | 9                  | 2                    | 5                   | 100                      | -124                        | -24                      |